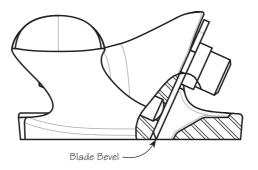

## **Blade Sharpening**

The blade is sharpened with a  $45^{\circ}$  bevel angle. For best results, burnish a hook on the cutting edge. Install the blade as shown. (Note bevel orientation.)

*Note:* A corrosion-inhibiting paperboard chip is included in the case. It will provide continuous corrosion protection for up to two years.