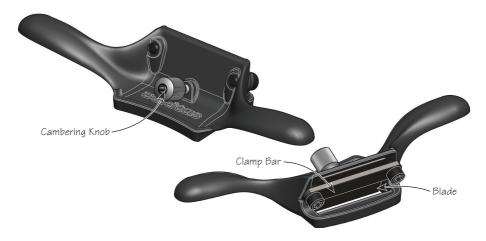

## **VERÍCOS**<sup>®</sup> Miniature Cabinet Scraper

This miniature cabinet scraper is a scaled-down version of the Veritas<sup>®</sup> Cabinet Scraper. The body is investment-cast steel that has been accurately machined and ground. The plane features a 0.92" wide, 0.03" thick spring steel blade. The depth of cut can be adjusted using the cambering knob.